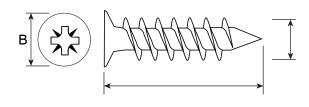

### **Dimensions**

| Size (Imperial) | 10 x 2 1/2" |
|-----------------|-------------|
| Size (Metric)   | 4.6 x 60mm  |
| Head Diameter   | 10mm        |

## **General Information**

| Head Type       | Pozi Countersunk Head |
|-----------------|-----------------------|
| Driver Bit Size | No. 2                 |